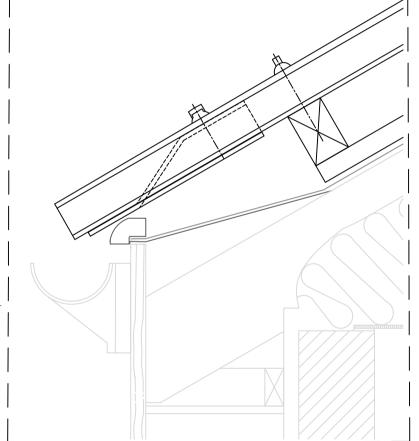

Drawing Title - Eaves Ventilation

Profile 6 - Domestic Drawing (Breathable Underlay)

This drawing is © Copyright of Etex Group. It must not be reproduced or altered in any part.
This information is supplied in good faith but no liability can be accepted for any loss or damage resulting from use. Eternit and logos are trademarks of Etex NV or an affiliate thereof. Any use without authorisation is strictly prohibited and may violate trademark laws.

Profile 6

Max 350mm 000D 1. Eaves Ventilation System Eternit Filler or Eaves Closure 8mm Bolt with sela washer and cap on outside, with penny washer on the inside 4. Eaves Support Tray / Tilting Filet

ves Ventilation System 5. Breathable Underlay

6. Eternit Topfix Fasteners

7. 50x75mm Treated Timber Purlin

8. Eternit Profile 6

9. Ventilation Path

10. Treated Timber Counter Batten\*

11. Gutter Spacer Bracket

For further information, please contact;

Website: www.euronit.ie E-mail: info.ireland@euronit.world Tel: +353 (0)59 8631316

Ventilation requirements as per the BS 5250

\*Depth of the counter batten can be reduced, when there is a ventilation path through the sheet corrugations.

Euronit, Etex Ireland Ltd., Kilkenny Road, Athy, Co. Kildare R14 VN84