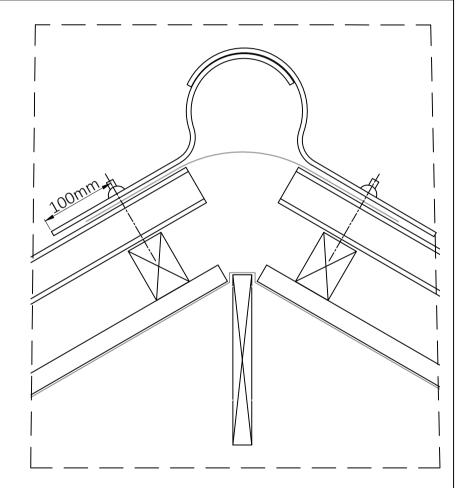

- 1. Eternit Profile 6
- 2. 50x25mm Treated Timber Counter Batten
- 3. Breathable Underlay
- 4. 50x75mm Treated Timber Purlin
- 5. Eternit Two Piece Plain Wing Ridge
- 6. Eternit Topfix Fasteners
- 7. Ventilated Ridge Roll (Bonded to the top surface of sheets around the corrugations)
- 8. Ventilation Path

oooo Ventilation requirements as per the BS 5250

For further information, please contact;

Website: www.euronit.ie E-mail: info.ireland@euronit.world Tel: +353 (0)59 8631316

Euronit, Etex Ireland Ltd., Kilkenny Road, Athy, Co. Kildare R14 VN84