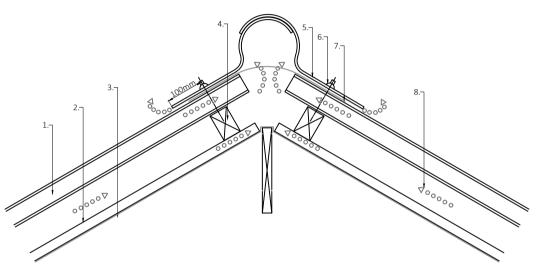

- 1. Eternit Profile 6
- 2. 50x25mm Treated Timber Counter Batten
- 3. Breathable Underlay
- 4. 50x75mm Treated Timber Purlin
- 5. Eternit Two Piece Plain Wing Ridge
- 6. Eternit Topfix Fasteners
- 7. Ventilated Ridge Roll (Bonded to the top surface of sheets around the corrugations)
- 8. Ventilation Path

oooo Ventilation requirements as per the BS 5250

For further information, please contact;

Website: www.euronit.ie E-mail: info.ireland@euronit.world Tel: +353 (0)59 8631316

Euronit, Etex Ireland Ltd., Kilkenny Road, Athy, Co. Kildare R14 VN84